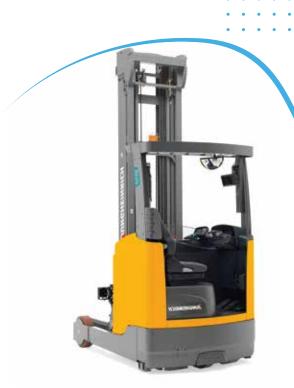

#### Electric reach truck

#### ETV 214 / 216

The reach truck for every application. Maximum performance, minimum consumption. Compact design for narrow working aisles. High residual capacity for maximum throughput.

| NAME    | LOAD<br>CAPACITY | LIFT HEIGHT (MAX.) | TRAVEL SPEED UNLADEN | AISLE WIDTH<br>(PALLET 800X1200 LENGTH) | LIFT SPEED<br>UNLADEN |
|---------|------------------|--------------------|----------------------|-----------------------------------------|-----------------------|
| ETV 214 | 1400 kg          | 10700 mm           | 11 km/h              | 2694 mm                                 | 0.7 m/s               |
| ETV 216 | 1600 kg          | 10700 mm           | 11 km/h              | 2753 mm                                 | 0.7 m/s               |