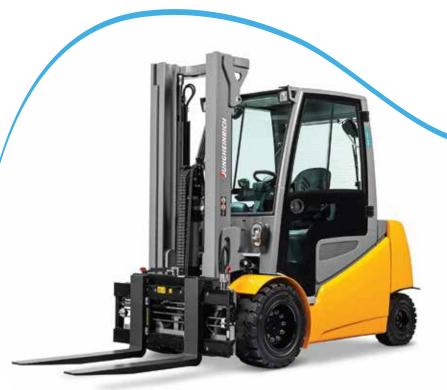

#### Electric three-wheel counterbalance forklift truck

#### **EFG 220**

The agile electric forklift truck for all applications. Our three-wheel counterbalance forklifts for tight spaces. Powerful lifting hydraulics for maximum performance even with attachments.

| NAME    | LOAD<br>CAPACITY | LIFT HEIGHT<br>(MAX.) | TRAVEL SPEED UNLADEN | AISLE WIDTH (PALLET 800X1200 LENGTH) | LIFT SPEED<br>UNLADEN |
|---------|------------------|-----------------------|----------------------|--------------------------------------|-----------------------|
| EFG 220 | 2000 kg          | 7000 mm               | 16 km/h              | 3446 mm                              | 0.63 m/s              |