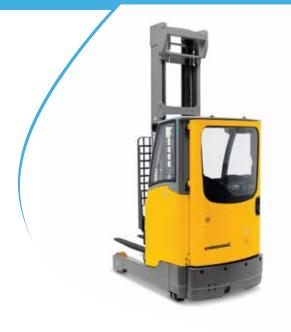

#### Electric reach truck

#### ETM/ETV 320/325

The powerful reach truck for high demands. Lifting heaviest loads to highest levels. Extremely stable construction for high residual capacity. Electric load wheel brakes for increased safety.

| NAME    | LOAD<br>CAPACITY | LIFT HEIGHT (MAX.) | TRAVEL SPEED UNLADEN | AISLE WIDTH<br>(PALLET 800X1200 LENGTH) | LIFT SPEED<br>UNLADEN |
|---------|------------------|--------------------|----------------------|-----------------------------------------|-----------------------|
| ETV 320 | 2000 kg          | 10700 mm           | 11 km/h              | 2794 mm                                 | 0.64 m/s              |
| ETV 325 | 2500 kg          | 10700 mm           | 0 km/h               | 2883 mm                                 | 0 m/s                 |