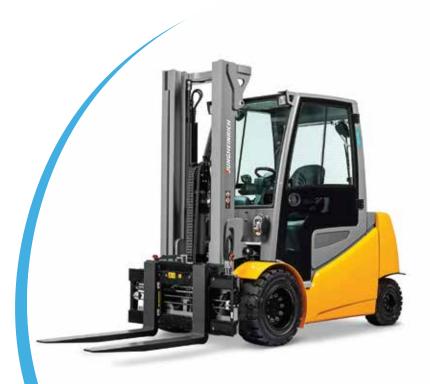

#### Electric three-wheel counterbalance forklift truck

#### **EFG 220**

The agile electric forklift truck for all applications. Our three-wheel counterbalance forklifts for tight spaces. Powerful lifting hydraulics for maximum performance even with attachments.

| NAME    | LOAD<br>CAPACITY | LIFT HEIGHT<br>(MAX.) | TRAVEL SPEED UNLADEN | AISLE WIDTH (PALLET 800X1200 LENGTH) | LIFT SPEED<br>UNLADEN |
|---------|------------------|-----------------------|----------------------|--------------------------------------|-----------------------|
| EFG 220 | 2000 kg          | 7000 mm               | 16 km/h              | 3446 mm                              | 0.63 m/s              |