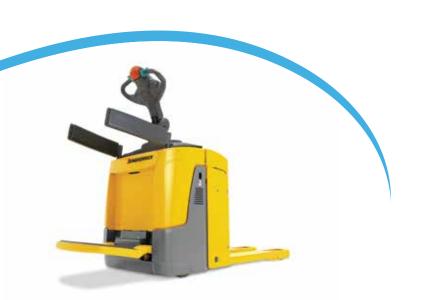

### Electric ride-on/pedestrian pallet truck

#### ERE 120/225

The powerful ride-on pallet truck at your side. Variable and versatile for your individual application. Robust steel chassis for toughest applications.

| NAME    | LOAD<br>CAPACITY | TRAVEL SPEED UNLADEN | AISLE WIDTH<br>(PALLET 800X1200 LENGTH) | LIFT SPEED<br>UNLADEN |
|---------|------------------|----------------------|-----------------------------------------|-----------------------|
| ERE 120 | 2000 kg          | 9 km/h               | 2299 mm                                 | 0.04 m/s              |
| ERE 225 | 2500 kg          | 12.5 km/h            | 2299 mm                                 | 0.07 m/s              |